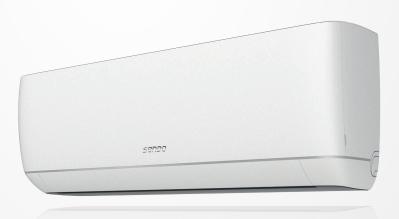

## Wind of technology for all environments

Our know-how is illustrated by gold anti-corrosion coating on the condenser, creating an air conditioning unit ideal for hotel businesses and more. The choice of color between 4 shades (white - silver / gray - bordeaux - black) emphasize the device's adaptability and its integration into different decorations.

Wi-Fi

Low operating voltage

Soundless design

Golden

Color pallete