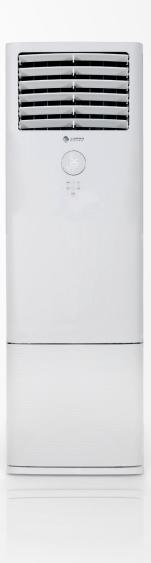

## W O O D S S P I R I T

FLOOR STANDING

## Airy and modern

The Artemis provides significant upgrade to your business climate, economically, with modern design and delivering high performance of 50,000 Btu. Large diameter impeller for high volume supply (4D) and special low temperature operation provide excellent usability through the timer operating programs.

Smart touch panel

Large volume air supply

Copper pipes

Golden protection

50.000 BTU