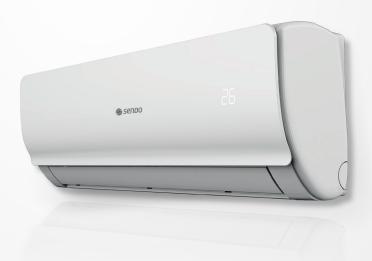

## Wind of technology for all environments

Our know-how is illustrated by gold anti-corrosion coating on the condenser, creating an air conditioning unit ideal for hotel businesses and more. The choice of color between 4 shades (white - silver / gray - bordeaux - black) emphasize the device's adaptability and its integration into different decorations.

Wi-Fi

Low operating voltage

Soundless design

Golden

Color pallete