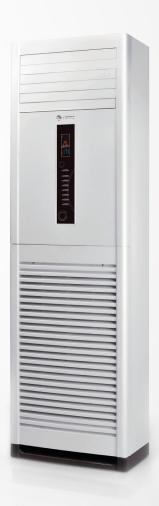

#### CENTER OF LIFE

FLOOR STANDING

### Quiet and efficient

Compact dimensions and premium design emphasize the technological superiority of this 46,000 Btu unit.
Internal grooved copper pipes for increased efficiency and large diameter impellers with low noise levels provide a large volume of air throughout.

Copper pipes

Large volume air supply

Low temperature operation

2 ways of pipe connection

46.000 BTU